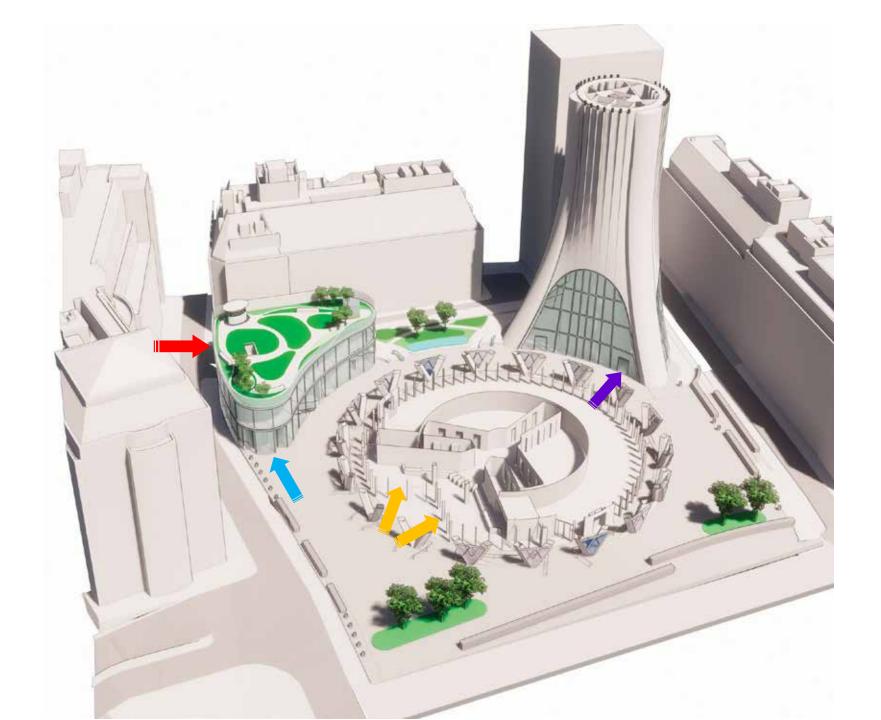

#### **Entrances**

#### **Site Organization**

Entrance hall

Restaurant lobby

Retail

Bicycle parking access

Staff access

Lorry lifts