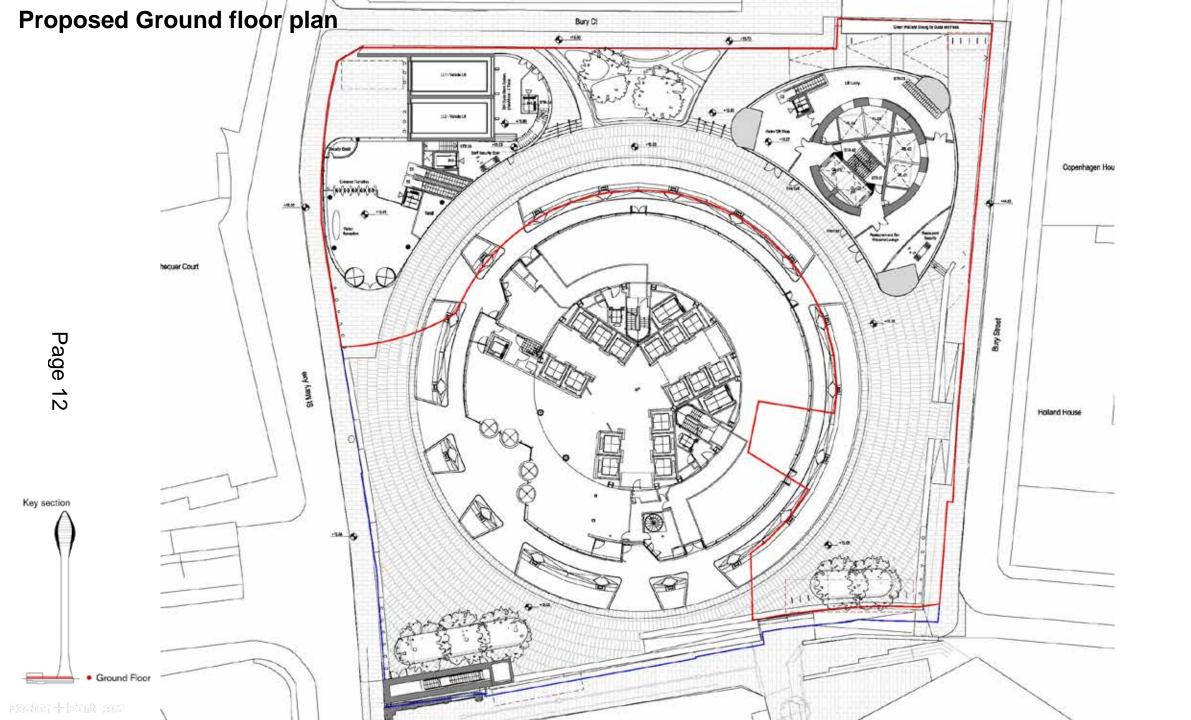

# Planning and Transportation Committee

#### **Presentation**

Date: TUESDAY, 2 APRIL 2019

Time: 10.30 am

Venue: LIVERY HALL - GUILDHALL

Any drawings and details of materials submitted for approval will be available for inspection by Members in the Livery Hall from Approximately 9:30 a.m.

John Barradell
Town Clerk and Chief Executive



# Planning & Transportation Committee 2<sup>nd</sup> April 2019

# The Tulip







#### **Location Site plan**



# **View from Bury Street**





# **View from Bury Street**





# **View from St Mary Axe**



















#### **Proposed Level 01 Plan**









#### **Proposed Level 02 Plan**







#### **Proposed Level 03 Plan**

Page 19

Key section

• Level 3



#### **Proposed Level 04 Plan**

Page 20

Key section

• Level 4



#### **Proposed Level 05 Plan**



• Lovel 8





#### **Proposed Level 06 Plan**





#### **Proposed Level 07 Plan**

Page 23

Key section

• Level 7



#### **Proposed Level 08 Plan**









#### **Proposed Level 09 Plan**

Page 25

Key section

• Level 9



#### **Proposed Level 10 Plan**

Page 26

Key section



#### **Proposed Level 11 Plan**

Page 27

Key section



#### **Proposed Level 12 Plan**





Lovel 12

Page 28

Key section















Poolog | Deelsoon







Elevation 04 - North



Elevation 02 - East



English L. Perliment







#### **Entran