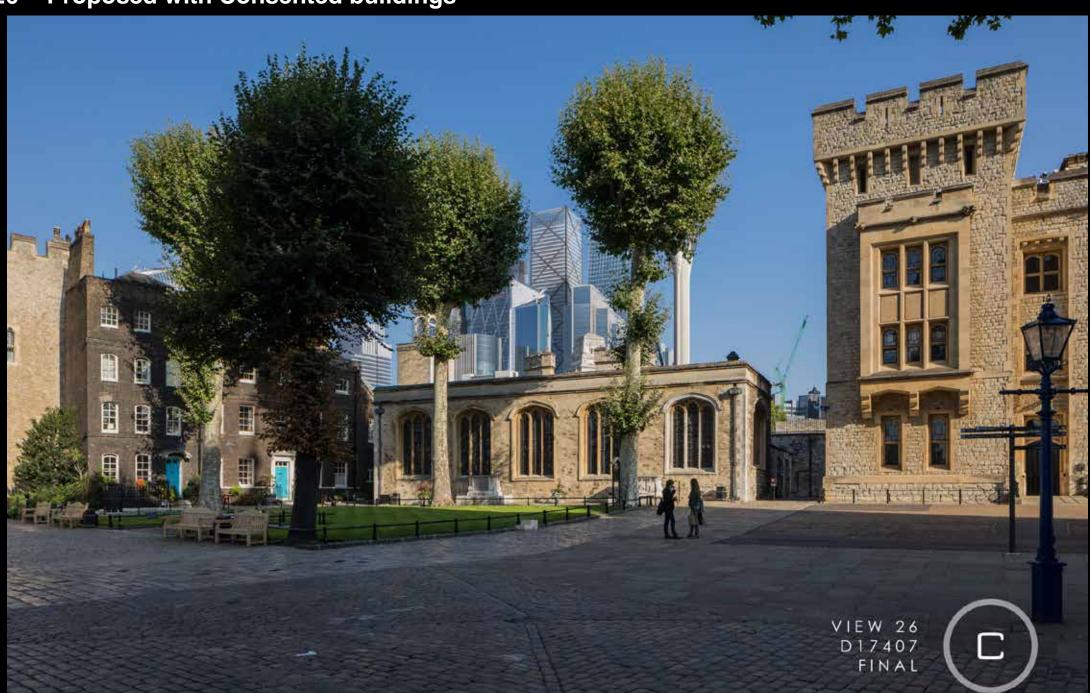

# View – 18 - Proposed

View – 25 – Existing

View – 25 - Proposed

**View - 26 - Existing** 

View - 26 - Proposed with Consented buildings

**View - 26 – Existing (night)** 

**View - 26 – Proposed with Consented Buildings (night)** 