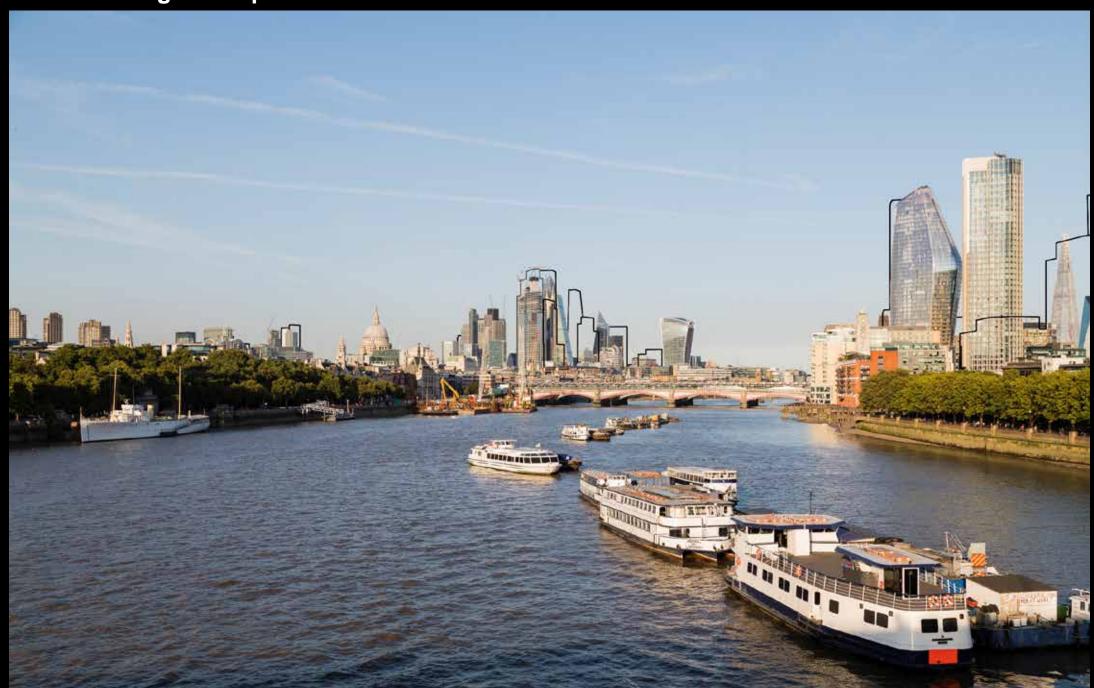

## **View From Tower Bridge (day) - Existing**

**View From Tower Bridge (day) - Proposed** 

**View From Tower Bridge (night) - Existing** 

**View From Tower Bridge (night) - Proposed** 

View - 25 A1 - Existing