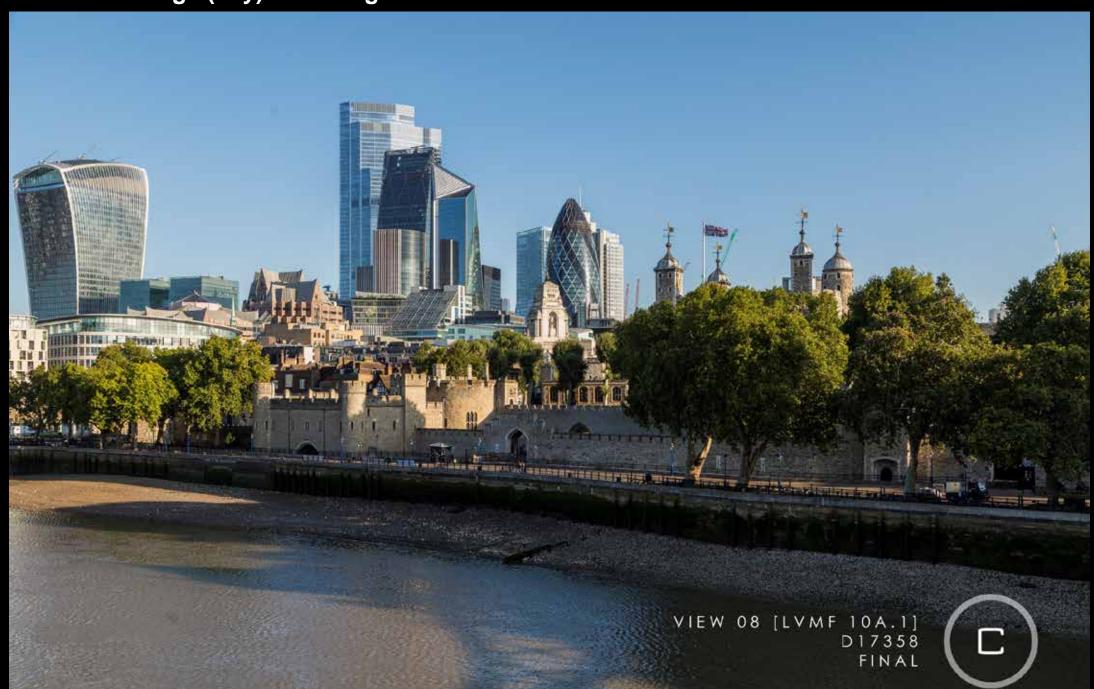

## **View From Tower Bridge (day) - Existing**

**View From Tower Bridge (day) - Proposed** 

**View From Tower Bridge (night) - Existing** 

**View From Tower Bridge (night) - Proposed** 

View - 25 A1 - Existing