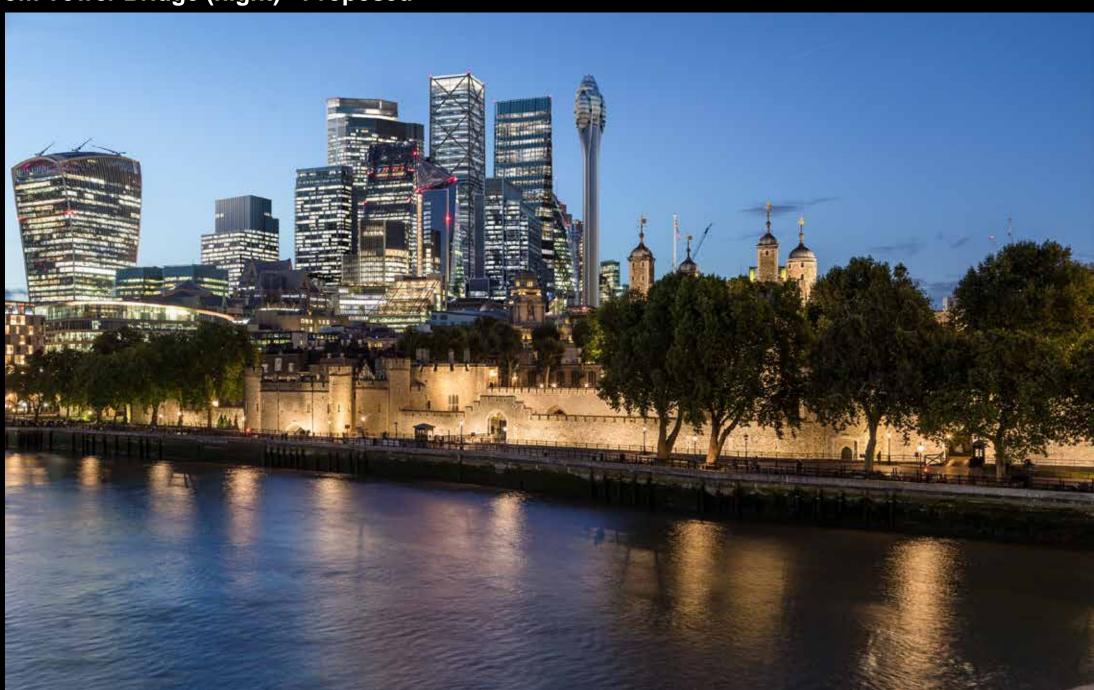

## **View From Tower Bridge (day) - Existing**

**View From Tower Bridge (day) - Proposed** 

**View From Tower Bridge (night) - Existing** 

**View From Tower Bridge (night) - Proposed** 

View - 25 A1 - Existing