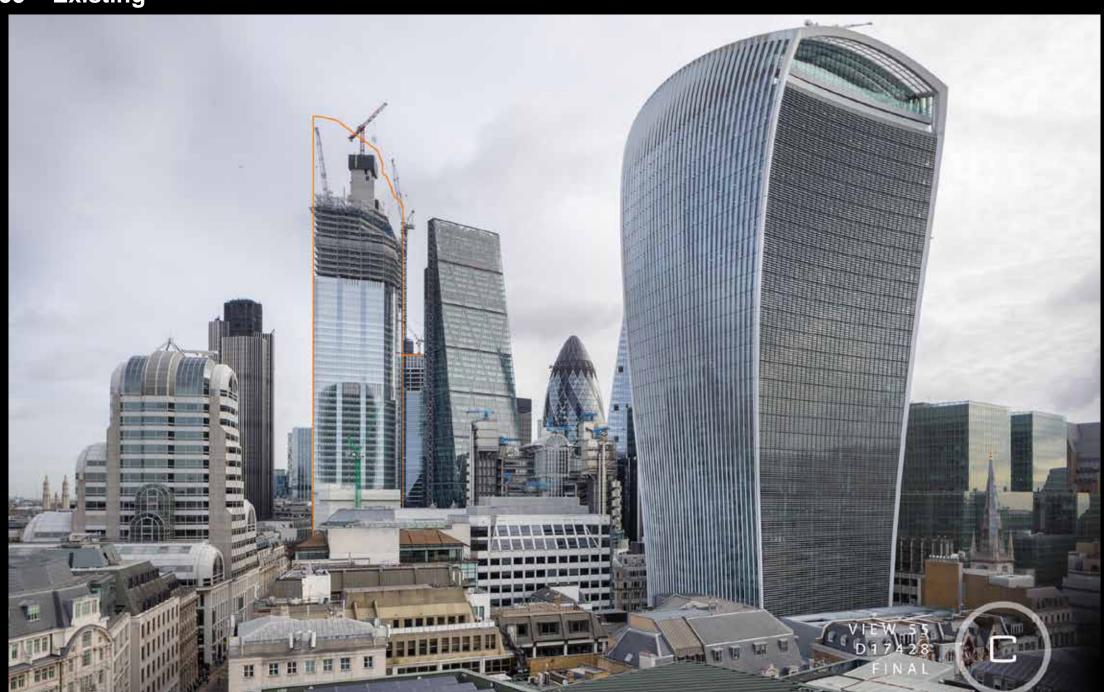

## **View –Bishopsgate – Existing**

**View –Bishopsgate – Proposed** 

**View - 54 – Existing** 

View - 54 — Proposed

**View - 55 – Existing** 

**View - 55 – Proposed** 

**View - 57 – Existing** 

**View - 57 – Proposed** 