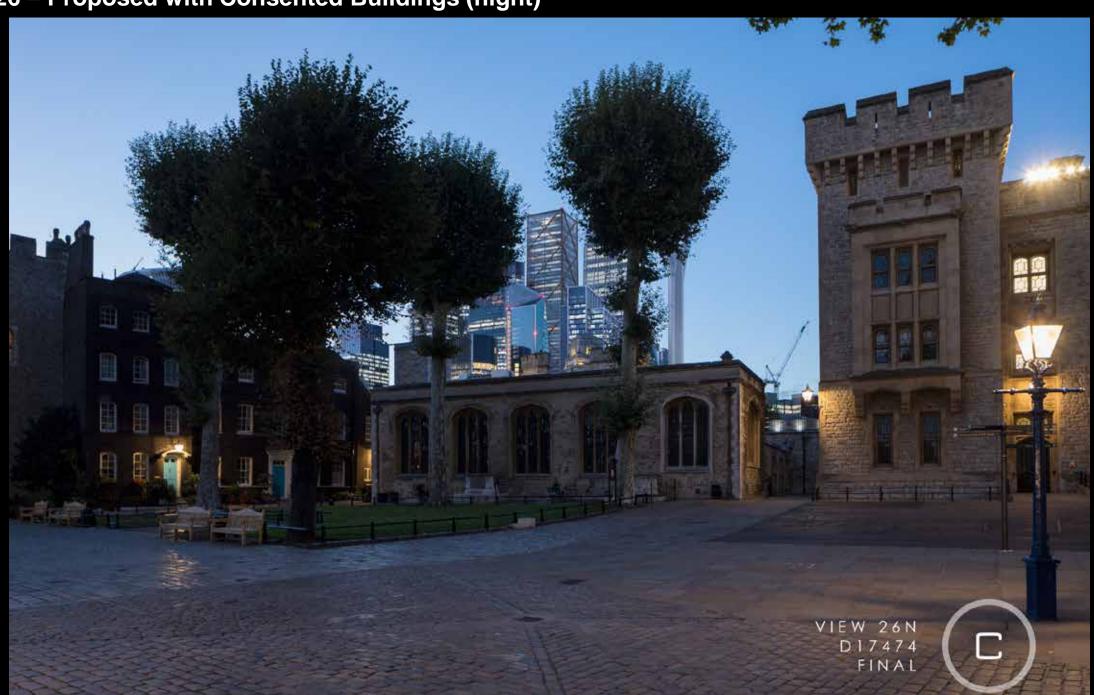

# View – 18 - Proposed

View – 25 – Existing

View – 25 - Proposed

**View - 26 - Existing** 

View - 26 - Proposed with Consented buildings

**View - 26 – Existing (night)** 

**View - 26 – Proposed with Consented Buildings (night)** 