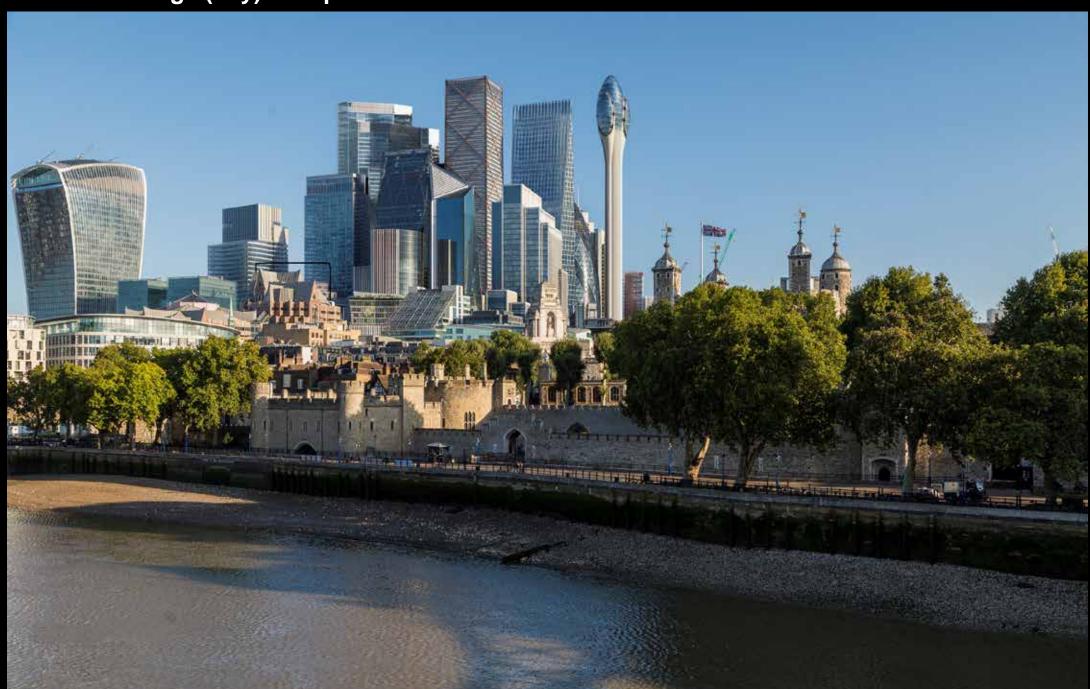

## **View From Tower Bridge (day) - Existing**

**View From Tower Bridge (day) - Proposed** 

**View From Tower Bridge (night) - Existing** 

**View From Tower Bridge (night) - Proposed** 

View - 25 A1 - Existing