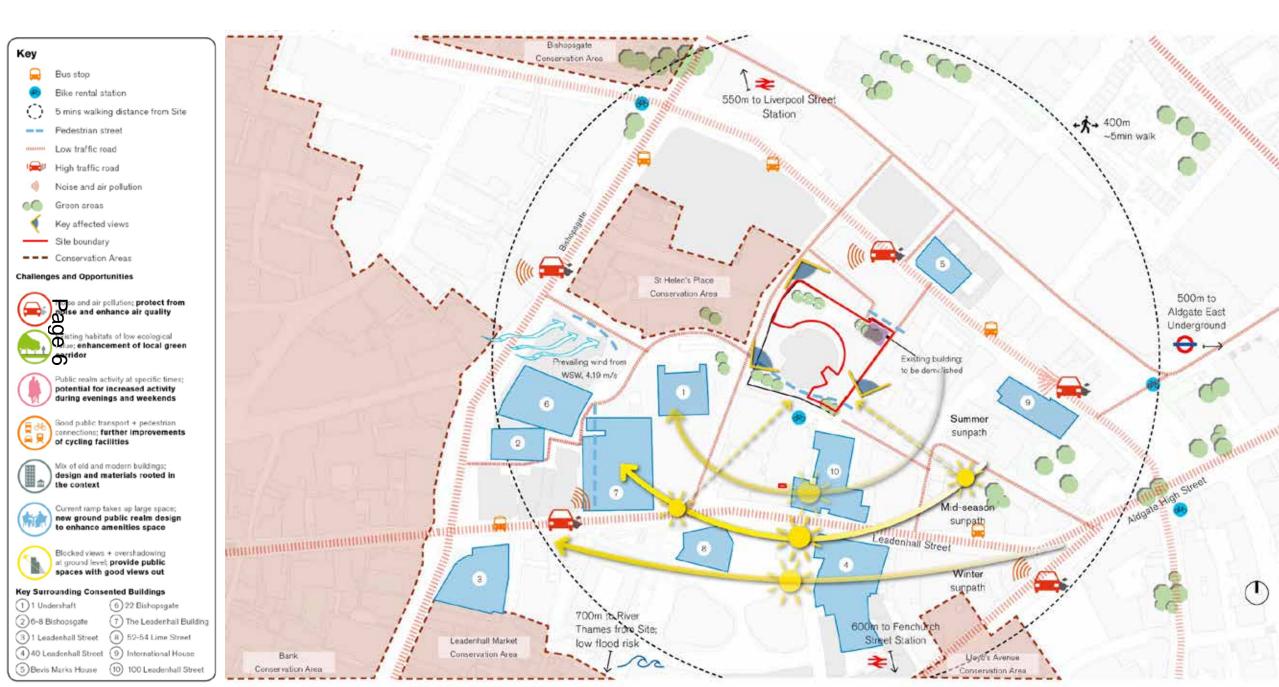

# Planning and Transportation Committee

#### **Presentation**

Date: TUESDAY, 2 APRIL 2019

Time: 10.30 am

Venue: LIVERY HALL - GUILDHALL

Any drawings and details of materials submitted for approval will be available for inspection by Members in the Livery Hall from Approximately 9:30 a.m.

John Barradell
Town Clerk and Chief Executive



# Planning & Transportation Committee 2<sup>nd</sup> April 2019

# The Tulip







#### **Location Site plan**



# **View from Bury Street**





# **View from Bury Street**





# **View from St Mary Axe**



















#### **Proposed Level 01 Plan**









#### **Proposed Level 02 Plan**







#### **Proposed Level 03 Plan**

Page 19

Key section

• Level 3



#### **Proposed Level 04 Plan**

Page 20

Key section

• Level 4



#### **Proposed Level 05 Plan**



• Lovel 8





#### **Proposed Level 06 Plan**





#### **Proposed Level 07 Plan**

Page 23

Key section

• Level 7



#### **Proposed Level 08 Plan**









#### **Proposed Level 09 Plan**

Page 25

Key section

• Level 9



#### **Proposed Level 10 Plan**

Page 26

Key section



#### **Proposed Level 11 Plan**

Page 27

Key section



#### **Proposed Level 12 Plan**





Lovel 12

Page 28

Key section















Poolog |