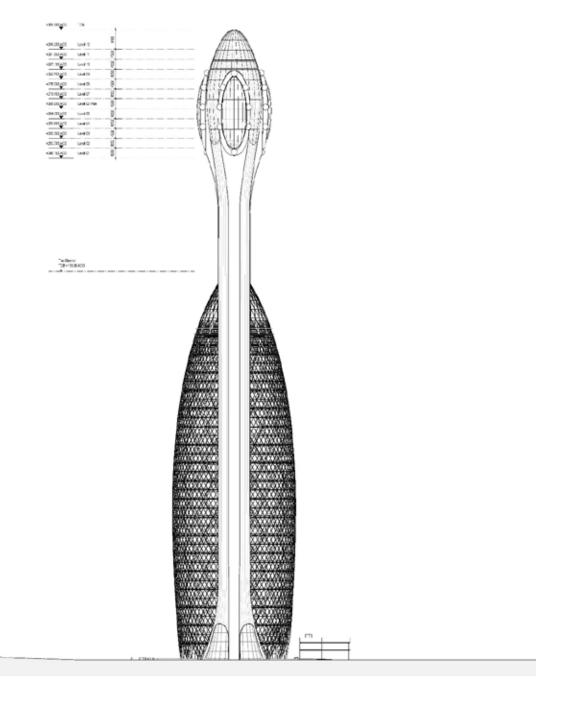

# **View from St Mary Axe**



















#### **Proposed Level 01 Plan**









#### **Proposed Level 02 Plan**







#### **Proposed Level 03 Plan**

Page 19

Key section

• Level 3



#### **Proposed Level 04 Plan**

Page 20

Key section

• Level 4



#### **Proposed Level 05 Plan**



• Lovel 8





#### **Proposed Level 06 Plan**





#### **Proposed Level 07 Plan**

Page 23

Key section

• Level 7



#### **Proposed Level 08 Plan**









#### **Proposed Level 09 Plan**

Page 25

Key section

• Level 9



#### **Proposed Level 10 Plan**

Page 26

Key section



#### **Proposed Level 11 Plan**

Page 27

Key section



#### **Proposed Level 12 Plan**





Lovel 12

Page 28

Key section















Poolog | Deelsoon







Elevation 04 - North



Elevation 02 - East



English L. Perliment







#### **Entrances**





#### **Site Organization**



Entrance hall

Restaurant lobby

Retail

Bicycle parking access

Staff access

Lorry lifts





## **Education Facility**











































# Pocket Park







# **Pavilion Rooftop**







## **View From Tower Bridge (day) - Existing**



**View From Tower Bridge (day) - Proposed** 



**View From Tower Bridge (night) - Existing** 



**View From Tower Bridge (night) - Proposed** 



View - 25 A1 - Existing



View - 25 A1 - Proposed



## View – 18 - Existing



# View – 18 - Proposed



View – 25 – Existing



View – 25 - Proposed



**View - 26 - Existing** 



View - 26 - Proposed with Consented buildings



**View - 26 – Existing (night)** 



**View - 26 – Proposed with Cons