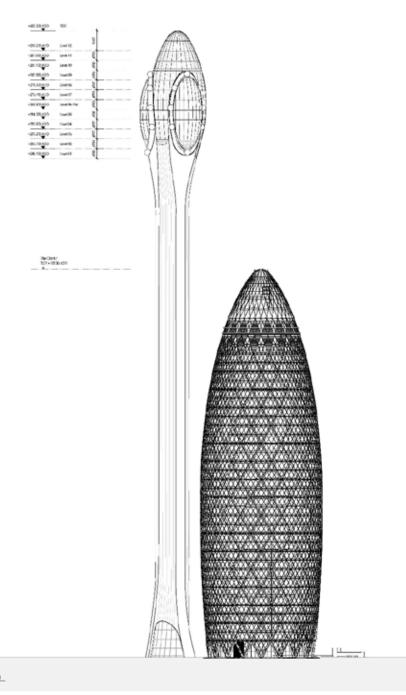

Bury Street**





# **View from Bury Street**





# **View from St Mary Axe**



















#### **Proposed Level 01 Plan**









#### **Proposed Level 02 Plan**







#### **Proposed Level 03 Plan**

Page 19

Key section

• Level 3



#### **Proposed Level 04 Plan**

Page 20

Key section

• Level 4



#### **Proposed Level 05 Plan**



• Lovel 8





#### **Proposed Level 06 Plan**





#### **Proposed Level 07 Plan**

Page 23

Key section

• Level 7



#### **Proposed Level 08 Plan**









#### **Proposed Level 09 Plan**

Page 25

Key section

• Level 9



#### **Proposed Level 10 Plan**

Page 26

Key section



#### **Proposed Level 11 Plan**

Page 27

Key section



#### **Proposed Level 12 Plan**





Lovel 12

Page 28

Key section















Poolog | Deelsoon







Elevation 04 - North



Elevation 02 - East



English L. Perliment







#### **Entrances**





#### **Site Organization**



Entrance hall

Restaurant lobby

Retail

Bicycle parking access

Staff access

Lorry lifts





## **Education Facility**











































# Pocket Park







# **Pavilion Rooftop**







## **View From Tower Bridge (day) - Existing**



**View From Tower Bridge (day) - Proposed** 



**View From Tower Bridge (night) - Existing** 



**View From Tower Bridge (night) - Proposed** 



View - 25 A1 - Existing



View - 25 A1 - Proposed



## View – 18 - Existing



# View – 18 - Proposed



View – 25 – Existing



View – 25 - Proposed



**View - 26 - Existing** 



View - 26 - Proposed with Consented buildings



**View - 26 – Existing