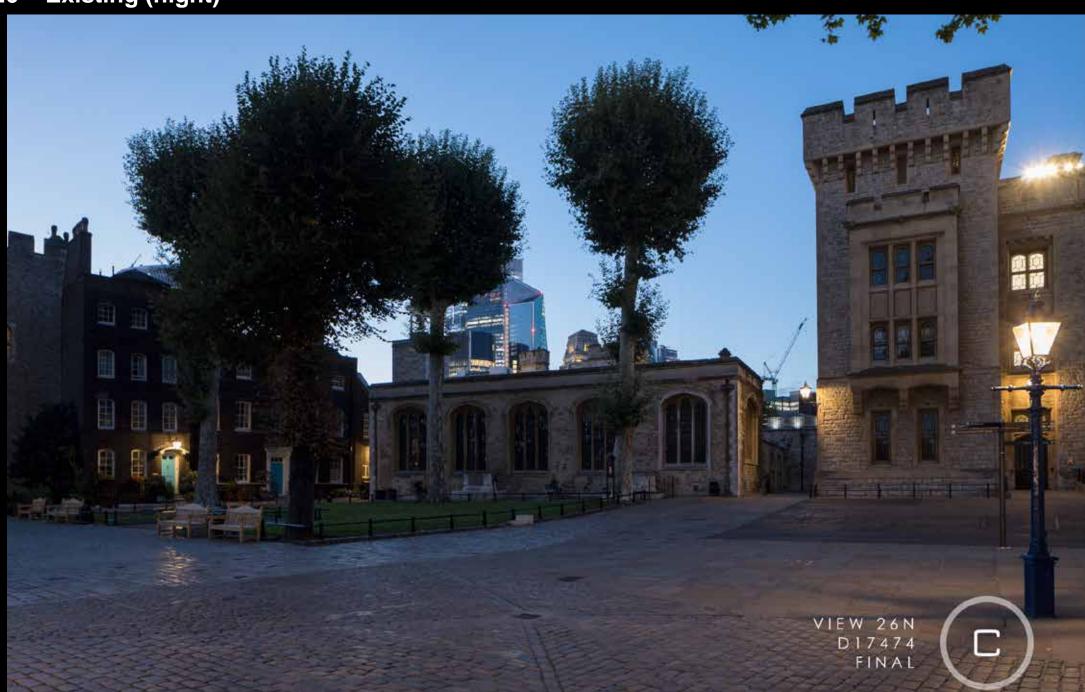

# View – 18 - Proposed

View – 25 – Existing

View – 25 - Proposed

**View - 26 - Existing** 

View - 26 - Proposed with Consented buildings

**View - 26 – Existing (night)** 

**View - 26 – Proposed with Consented Buildings (night)** 