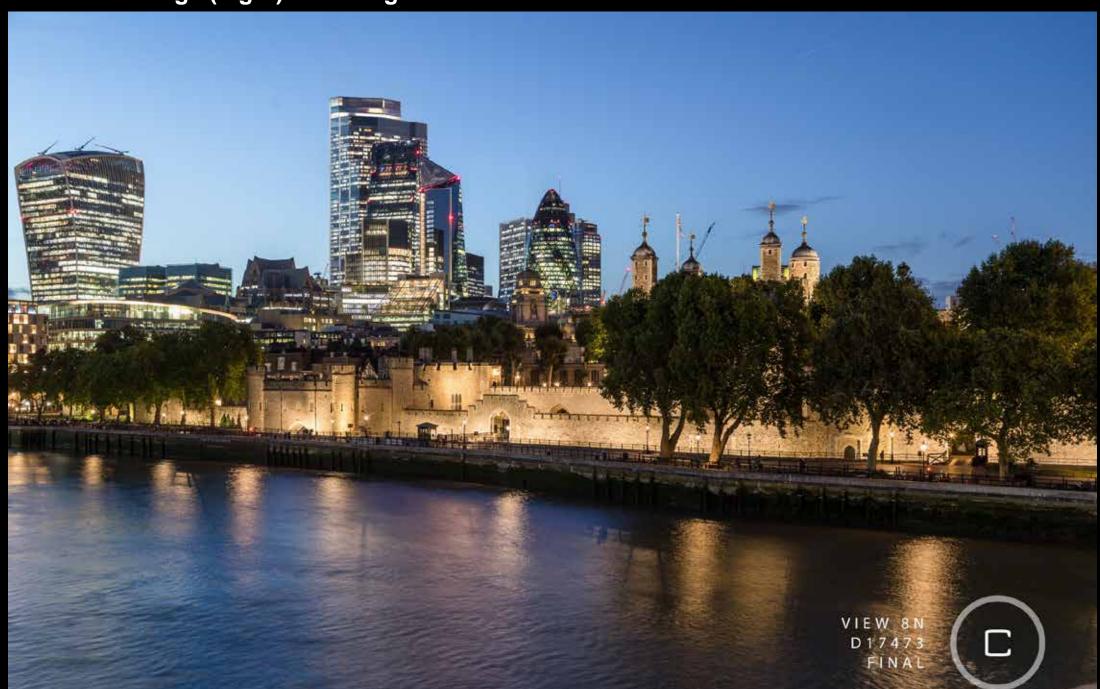

## **View From Tower Bridge (day) - Existing**

**View From Tower Bridge (day) - Proposed** 

**View From Tower Bridge (night) - Existing** 

**View From Tower Bridge (night) - Proposed** 

View - 25 A1 - Existing