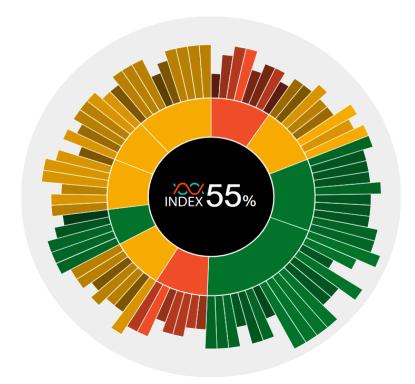

## Appendix 2 - Safe365 Assurance Pilot Audits

Note Director Knowledge module is owned Corporately and therefore applies to all dashboards.

The dashboard provides excellent insights into our health and safety capability using the innovative and interactive starburst. At the centre of the starburst is our overall health and safety status. Surrounding the index score are the results across the ten assessment modules. The outer ring shows your results for each competency within each module.