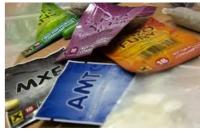

## What do legal highs look like?

Most legal highs are sold as pills, capsules, powders, seeds, crystals and liquids. The pills vary in size, shape and colour and sometimes have distinct markings printed or carved into them. The powders vary from white to brown in colour and from flour like to little crystals in consistency.

## What are legal highs called?

There are an increasing number of legal highs in the UK and the Government estimates that one new legal high comes onto the market every week. Some legal highs are known by their brand name. Many brand names or street names are similar to the names of illegal drugs (e.g. XTC, K-Kane, Snow Blow, Speedway) to give the consumer an indication of what effects they have, and many are sold in packaging with symbols that refer to illegal drugs.