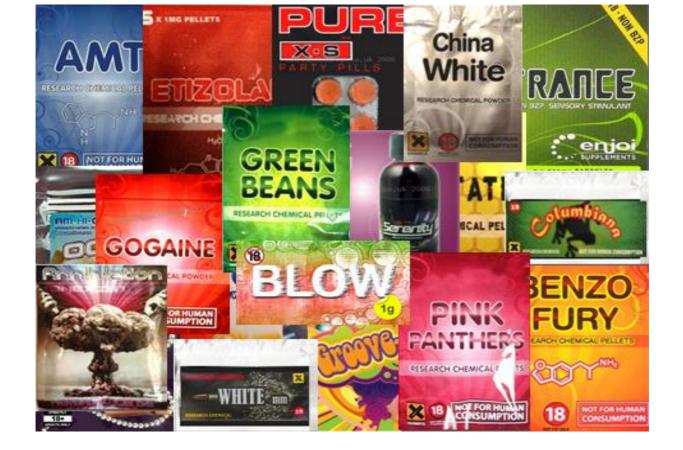

## What do legal highs look like?

Most legal highs are sold as pills, capsules, powders, seeds, crystals and liquids. The pills vary in size, shape and colour and sometimes have distinct markings printed or carved into them. The powders vary from white to brown in colour and from flour like to little crystals in consistency.

## What are legal highs called?

There are an increasing number of legal highs in the UK and the Government estimates that one new legal high comes onto the market every week. Some legal highs are known by their brand name. Many brand names or street names are similar to the names of illegal drugs (e.g. XTC, K-Kane, Snow Blow, Speedway) to give the consumer an indication of what effects they have, and many are sold in packaging with symbols that refer to illegal drugs.

See appendix for a list of street names and commercial names.