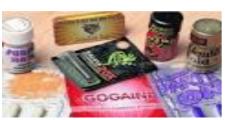

## What do legal highs look like?

Most legal highs are sold as pills, capsules, powders, seeds, crystals and liquids. The pills vary in size, shape and colour and sometimes have distinct markings printed or carved into them. The powders vary from white to brown in colour and from flour like to little crystals in consistency.

- Research chemicals
- Bath salts
- Plant food
- Pond cleaner
- Air fresheners
- Room odourisers
- Chemical reagents
- Herbal highs
- Herbal incense
- Herbal remedies

It is estimated that legal highs are available to buy on around 700 websites worldwide, 140 of which are in the UK. Legal highs are also sold at head shops, stalls at music festivals, and by dealers in nightclubs, and pubs.