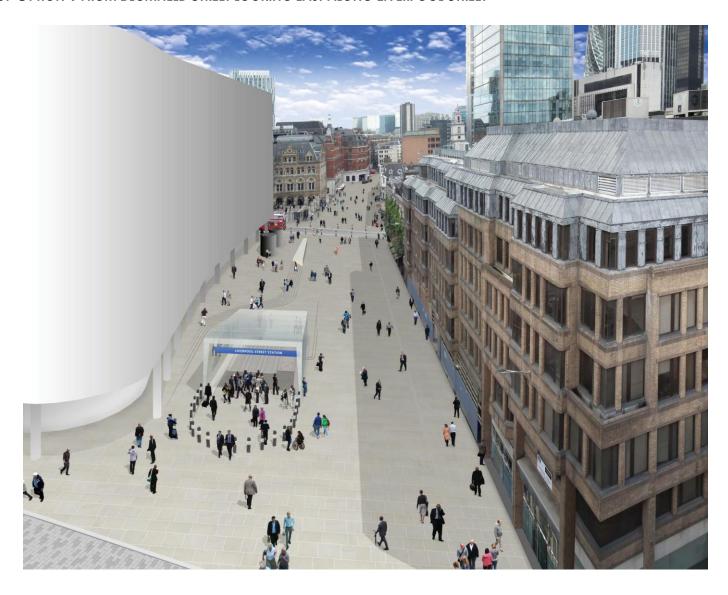

## BIRDSEYE VIEW OF OPTION 1 FROM BLOMFIELD STREET LOOKING EAST ALONG LIVERPOOL STREET