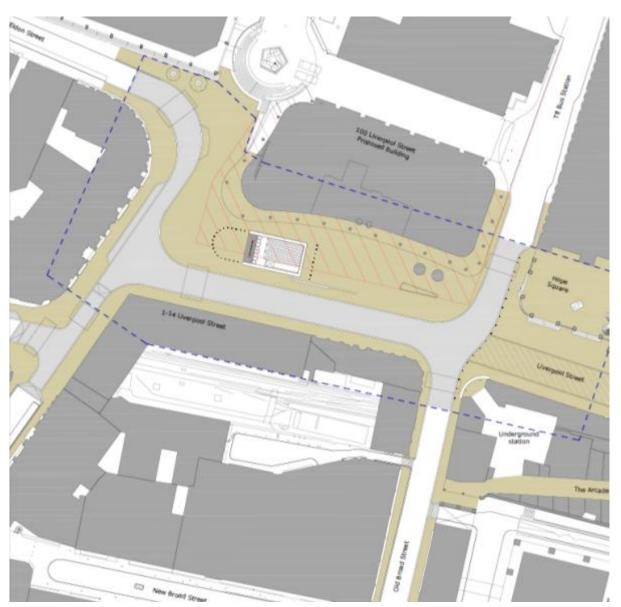

# **APPENDIX 3: OPTION 1 PLAN AND MONTAGES**

OPTION 1 - GENERAL ARRANGEMENT PLAN - TRAFFIC REMOVED FROM WESTERN END OF LIVERPOOL STREET