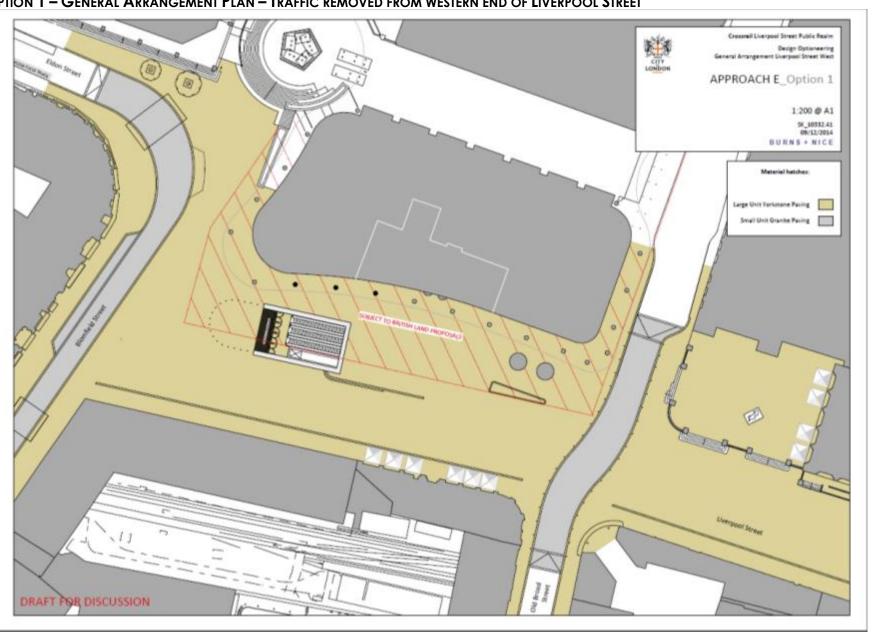

# **APPENDIX 3: OPTION 1 PLAN AND MONTAGES**

OPTION 1 - GENERAL ARRANGEMENT PLAN - TRAFFIC REMOVED FROM WESTERN END OF LIVERPOOL STREET