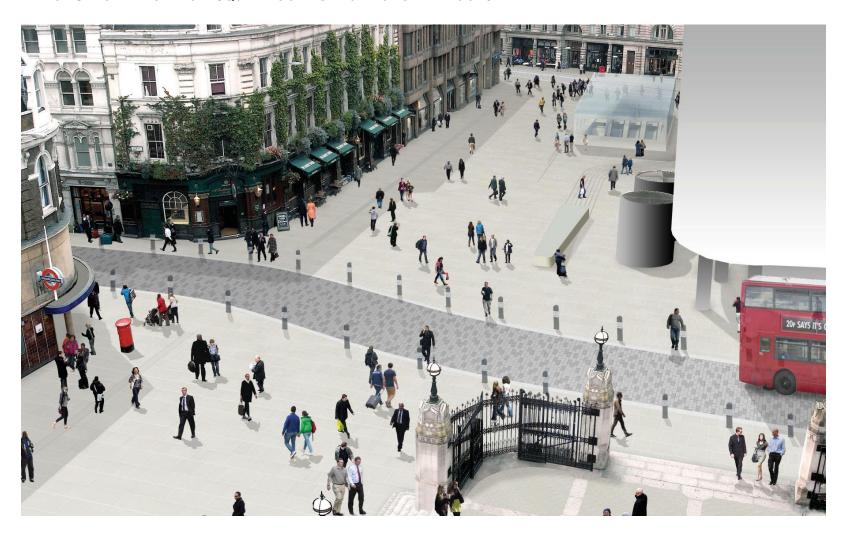

# BIRDSEYE VIEW OF OPTION 1 FROM HOPE SQUARE LOOKING WEST ALONG LIVERPOOL STREET