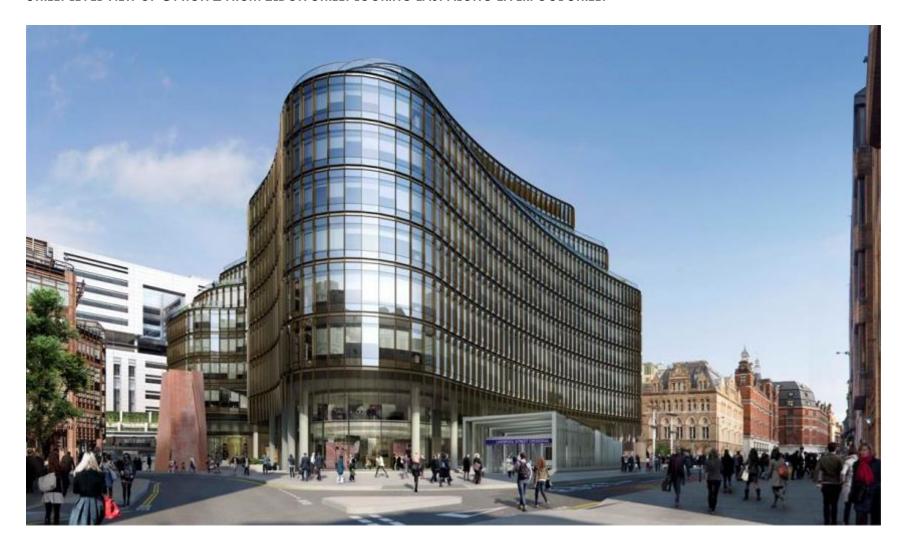

# **APPENDIX 4: OPTION 2 PLAN AND MONTAGE**

OPTION 2 - GENERAL ARRANGEMENT PLAN - TRAFFIC RETAINED IN WESTERN END OF LIVERPOOL STREET

# STREET LEVEL VIEW OF OPTION 2 FROM ELDON STREET LOOKING EAST ALONG LIVERPOOL STREET