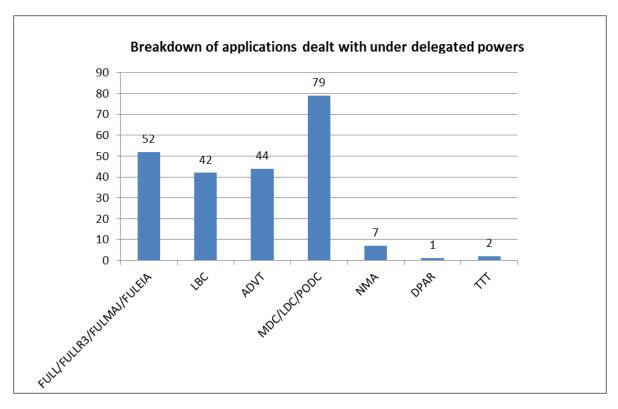

In the time since the last report to Planning & Transportation Committee Two-hundred and twenty-seven (227) matters have been dealt with under delegated powers. Many relate to conditions of previously approved schemes and a number relate to works to listed buildings. Forty-four (44) express consent to display advertisements were decided, eight (8) of which were refused. Fifty-two (52) applications for development have been approved including eighteen (18) changes of use and two (2) sculpture in the city cases.