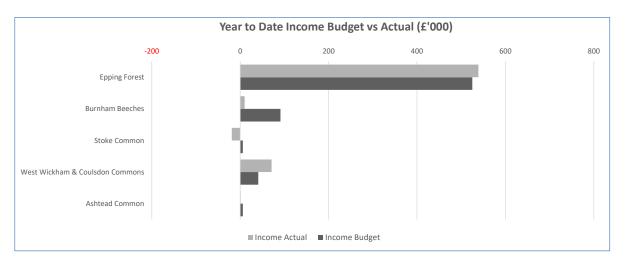

# Epping Forest and Commons - Income Performance 2023/24 - June 2023 (Period 3)

# Notes:

- 1. Burnham Beeches reduced income compared to profile due to grant income accrued in 2022/23 not having yet been received.
- 2. West Wickham & Coulsdon Commons income is currently ahead of budget with grant income currently greater than the budget profile.

# Notes:

- 1. Total year to date actual income as @ June 2023 (Period 3) = £602k
- 2. Other income primarily relates to government grants.
- 3. Fees & Charges relates to use of facilities and admissions mainly at Epping Forest.
- **4.** Sales & Services relates to various sports provided and Visitor Centre shop at Epping.