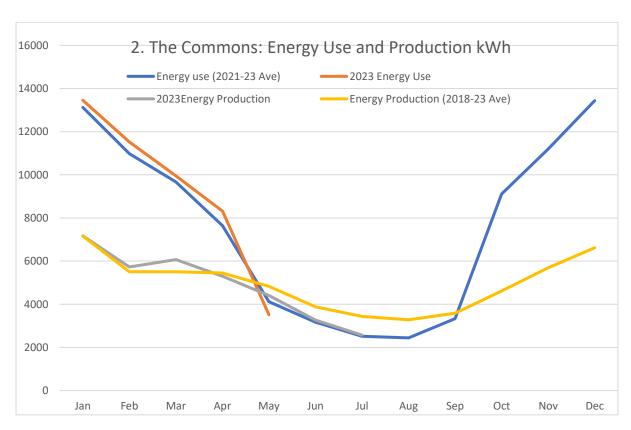

|
| · Otal                     |                                                |       | 1,711,000        | 710,003             |

Appendix 1: The Commons performance against budget to end June 2023 (Period 03-24, 25% of FY)



# Progress Against Budget for the year to date (Three months)

| EXPENDITURE       |                  |
|-------------------|------------------|
| £2,046,000        | 23%              |
| Sum of Budget     | Actual by Budget |
| £473,538.00       |                  |
| Sum of Actual YTD |                  |
| INCOME            |                  |
| £575,000          | 11%              |
| Sum of Budget     | Actual by Budget |
| -£62,649.00       |                  |
| Sum of Actual YTD |                  |

Appendix 2: The Commons: Key Data, July 2023











# Agenda Item 14a

By virtue of paragraph(s) 1, 3 of Part 1 of Schedule 12A of the Local Government Act 1972.

Document is Restricted