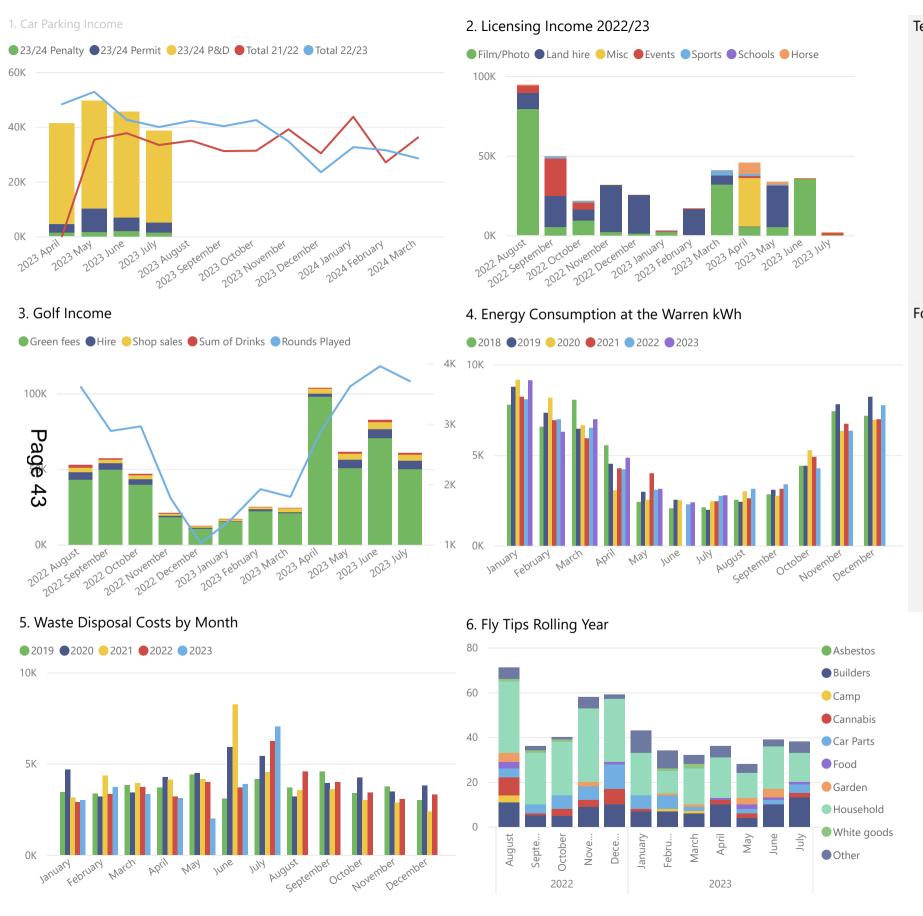

- offset each other overall and are close to matching the overall budget. Details of all the offsetting variations can be seen within Appendices 6-10.
- 7. The main outturn variances projected are at Ashtead Common where there is currently projected to be a £26k underspend compared with the latest budget. This can be explained by additional income expected to be generated from government grants related to the number of trees being worked on.
- 8. Other main variances relate to Burnham Beeches where there is a projected overspend on its local risk revenue budget of £12k as reported in June 2023. This can be explained by additional premises related costs for grounds maintenance as well as reduced income from car parking which is forecast to continue for the remainder of 2023/24. The projected overspend is partly offset by underspends in employment costs as a result of vacant posts as well as additional income projected to be generated from filming projects.
- 9. Finally outturn variances for Epping Forest relate to salary underspends as a result of existing staff vacancies in addition to extra income generated from sales at the Visitor Centre and other fees and charges at Chingford Golf Course. These underspends are planned to be fully offset by overspends in other budget areas primarily relating to contracted works, grounds maintenance costs and the purchase of necessary vehicles and machinery.