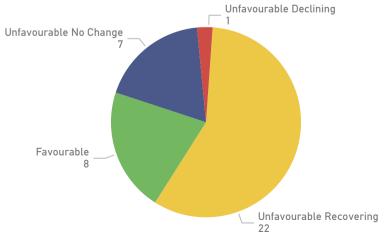

egy Carbon Recovery Project Consultants Arcadis have completed further analysis of the measures needed to maintain the current levels of carbon sequestration across NED sites. This data will be reported to the relevant Committee across the Autumn.

#### **Appendices**

Appendix 1 – Epping Forest Local Risk Financial Summary

Appendix 2 – Epping Forest Key Data

Appendix 3 – Epping Forest Project Gantt chart

#### **Paul Thomson**

T: 0208 532 1010

E: paul.thomson@cityoflondon.gov.uk





Epping Forest performance against budget to end July 23 (period 0424, 33% of FY)

This page is intentionally left blank









## 7. Current Staff Vacancies



# 9. Current Lodge Occupancy



# 12. Grazing Days by Year



## 8. Volunteer Hours



# 10. Building Visitor Numbers



13. NE SSSI Condition



# Prosecutions



# 11. Outstanding Tree Works



**VAQAS** Renewed

Green Heritage Renewed

Green Flag Renewed

Facebook

4700

Instagram 3911

**Twitter** 

9833







| Committee(s):                                                     | Dated:           |  |
|-------------------------------------------------------------------|------------------|--|
| Epping Forest and Commons Committee                               | 14/09/2023       |  |
| Epping Forest Consultative Group                                  | 18/10/2023       |  |
| Subject: A104 Road Safety Scheme (SEF 22/23)                      | Public           |  |
| Which outcomes in the City Corporation's Corporate                | 11, 12           |  |
| Plan does this proposal aim to impact directly?                   |