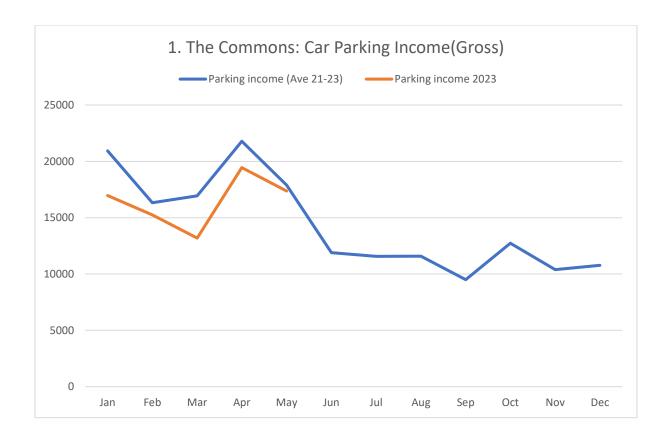

|
| · Otal                     |                                                |       | 1,711,000        | 710,003             |

Appendix 1: The Commons performance against budget to end June 2023 (Period 03-24, 25% of FY)



# Progress Against Budget for the year to date (Three months)

| EXPENDITURE       |                  |
|-------------------|------------------|
| £2,046,000        | 23%              |
| Sum of Budget     | Actual by Budget |
| £473,538.00       |                  |
| Sum of Actual YTD |                  |
| INCOME            |                  |
| £575,000          | 11%              |
| Sum of Budget     | Actual by Budget |
| -£62,649.00       |                  |
| Sum of Actual YTD |                  |

Appendix 2: The Commons: Key Data, July 2023











# Agenda Item 14a

By virtue of paragraph(s) 1, 3 of Part 1 of Schedule 12A of the Local Government Act 1972.

Document is Restricted