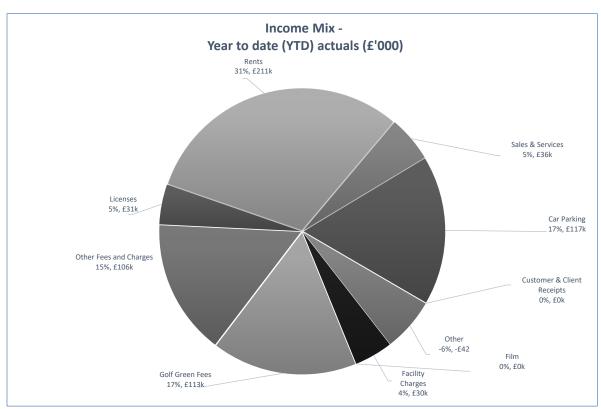

# Notes:

- 1. Total year to date actual income as @ June 2023 (Period 3) = £602k
- 2. Other income primarily relates to government grants.
- 3. Fees & Charges relates to use of facilities and admissions mainly at Epping Forest.
- **4.** Sales & Services relates to various sports provided and Visitor Centre shop at Epping.