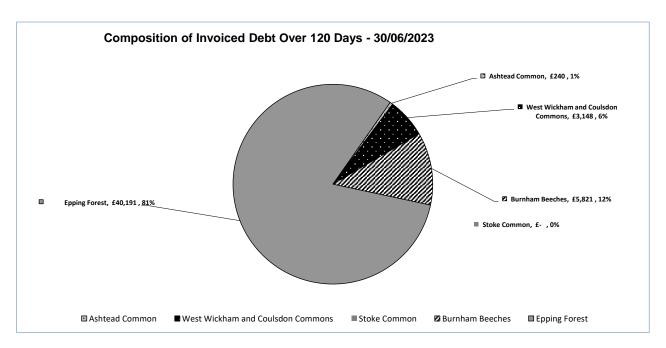

# **Outstanding Invoiced Debts**

- 24. At the end of June 2023, total outstanding invoiced debt for your Committee was £106,384 out of a total debt for the Natural Environment Division (including City Gardens) of £187,056. Relating to your Committee, £49,400 (46%) was over 120 days+, £212 (<1%) was between 60-120 days and £56,772 (53%) was under 60 days.
- 25. Appendix 4 shows a graphical representation of the total invoiced debts over 120 days outstanding, which is the maximum age of debt set by the Chamberlain to recover outstanding sums. The top graph shows the time trend of the level of 120 day+ debt outstanding over the previous 6-month period.
- 26. The lower graph analyses the split of this debt across the various divisions of service for your Committee. The majority of the £49,400 outstanding 120 day+ debt balance relates to Epping Forest (£40,191 / 81%). The overall debt is made up of £26,342 in rent receivable debtors and £23,058 in other debtors including £21,736 owed by one individual debtor with this debt currently being pursued by the Comptroller & City Solicitor's department.
- 27. A further detailed debt report of all outstanding debts will be provided as per normal business practice to report periodic monitoring for Chief Officers on the level of debt arrears to Service Committees at the Natural Environment Board meeting in December 2023.

# Note:

1. June 2023 total debt over 120 days is £49,400 for Epping Forest and Commons, a decrease of £22,894 from the May debt position. The majority of this debt relates solely to Epping Forest (£40,191 / 81%).

# Breakdown of Epping Forest and Commons debt £49,400

- 1. £26,342 Rent Receivables (Lease Agreements)
- 2. £21,736 Chingford Festival Chingford Plain
- 3. £1,322 Numerous other small debtors