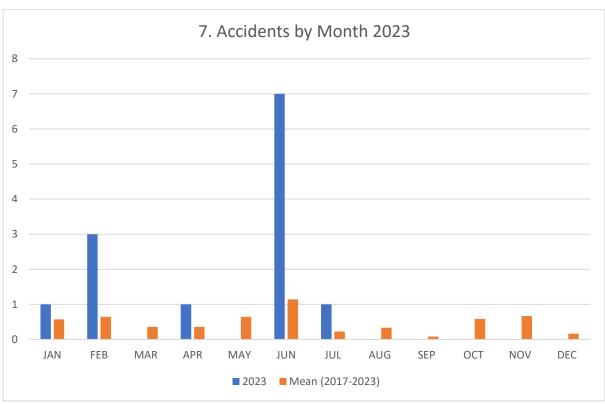

|
| · Otal                     |                                                |       | 1,711,000        | 710,003             |

Appendix 1: The Commons performance against budget to end June 2023 (Period 03-24, 25% of FY)



# Progress Against Budget for the year to date (Three months)

| EXPENDITURE       |                  |
|-------------------|------------------|
| £2,046,000        | 23%              |
| Sum of Budget     | Actual by Budget |
| £473,538.00       |                  |
| Sum of Actual YTD |                  |
| INCOME            |                  |
| £575,000          | 11%              |
| Sum of Budget     | Actual by Budget |
| -£62,649.00       |                  |
| Sum of Actual YTD |                  |

Appendix 2: The Commons: Key Data, July 2023











# Agenda Item 14a

By virtue of paragraph(s) 1, 3 of Part 1 of Schedule 12A of the Local Government Act 1972.

Document is Restricted