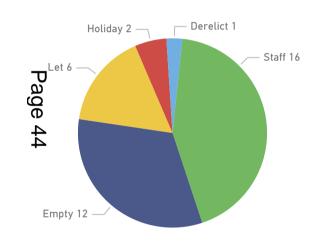

# Breakdown of Epping Forest and Commons debt £49,400

- 1. £26,342 Rent Receivables (Lease Agreements)
- 2. £21,736 Chingford Festival Chingford Plain
- 3. £1,322 Numerous other small debtors