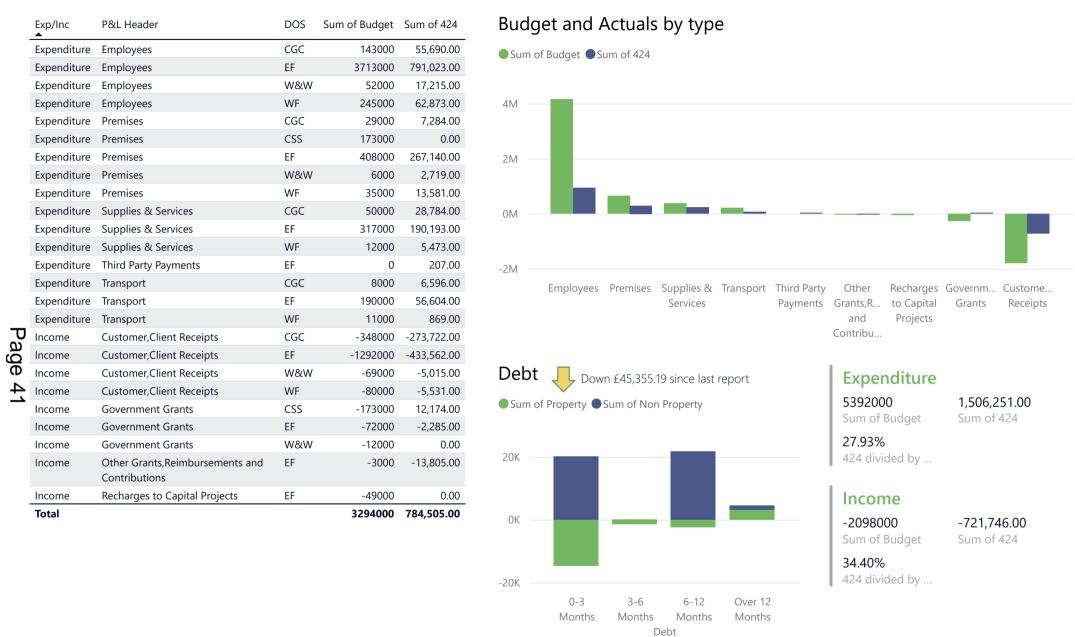

# Local Risk Revenue Forecast Outturn 2023/24

- 3. The services that fall within the remit of your Committee has an overall net local risk expenditure revenue budget of £4.005m as reported at the end of June 2023. The current forecast outturn for 2023/24 as @ period 3 (June) is £3.991m, a forecast year-end underspend of £14k.
- 4. This forecast underspend is part of a wider underspend projected for other services within the Natural Environment Division of £744k reported at the end of June 2023 which is largely attributable to additional income generated at Hampstead Heath. Overall, the Interim Executive Director Environment is forecasting a total net overspend for the Environment Department of £1.427m for 2023/24 on his local risk budget when adjusting for other Service Committees within his remit. The projected overspend as at June 2023 can largely be explained by a loss of income at the Heathrow Animal Reception Centre.
- 5. In the table below, the forecast outturn budget performance by each individual division of service within your Committee is listed. Appendix 1 sets out a more detailed financial analysis of each individual division of service reporting to your Committee, including reasons for significant budget variations.

# **Local Risk Actual Position to Date**

- 10. Appendices 2 and 3 set out the year-to-date income and expenditure actual position against year-to-date budget, including notes for significant budget variations. In addition, there is a graphical split of the mix of the type of income and expenditure categories making up these actual figures for your Committee.
- 11. Appendix 2 highlights that your Committee has received actual income to date of £602k against a budget to date of £669k, an adverse variance of £67k.
- 12. The above variation is largely explained by variances at both Burnham Beeches and Stoke Common as a result of government grant income from 2022/23 raised as a listed debtor but still not having yet been physically received.
- 13. The above variance is partly offset by additional income generated at West Wickham & Coulsdon Commons explained by government grant income received currently being ahead of the budget profile.
- 14. Local risk income generated at Epping Forest is also £14k ahead of profile which can be partly explained by extra sales income generated from the Visitor Centre.
- 15. Appendix 3 highlights that your Committee has incurred actual expenditure to date of £1.561m against a budget to date of £1.669m, a favourable variance of £108k to date.
- 16. The main expenditure variances relate to Epping Forest where there is a favourable position to date of £71k mainly due to underspends on salary costs due to vacant posts as well as transport related costs incurred to date being lower than anticipated.
- 17. The underspend to date on local risk expenditure can also be explained by expenditure at West Wickham & Coulsdon Common being lower than anticipated as a result of underspends on salaries and grounds maintenance costs. In

# **Outstanding Invoiced Debts**

- 24. At the end of June 2023, total outstanding invoiced debt for your Committee was £106,384 out of a total debt for the Natural Environment Division (including City Gardens) of £187,056. Relating to your Committee, £49,400 (46%) was over 120 days+, £212 (<1%) was between 60-120 days and £56,772 (53%) was under 60 days.
- 25. Appendix 4 shows a graphical representation of the total invoiced debts over 120 days outstanding, which is the maximum age of debt set by the Chamberlain to recover outstanding sums. The top graph shows the time trend of the level of 120 day+ debt outstanding over the previous 6-month period.
- 26. The lower graph analyses the split of this debt across the various divisions of service for your Committee. The majority of the £49,400 outstanding 120 day+ debt balance relates to Epping Forest (£40,191 / 81%). The overall debt is made up of £26,342 in rent receivable debtors and £23,058 in other debtors including £21,736 owed by one individual debtor with this debt currently being pursued by the Comptroller & City Solicitor's department.
- 27. A further detailed debt report of all outstanding debts will be provided as per normal business practice to report periodic monitoring for Chief Officers on the level of debt arrears to Service Committees at the Natural Environment Board meeting in December 2023.