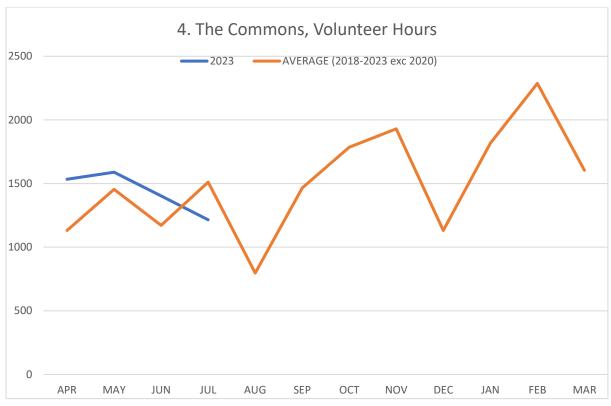

|
| · Otal                     |                                                |       | 1,711,000        | 710,003             |

Appendix 1: The Commons performance against budget to end June 2023 (Period 03-24, 25% of FY)



# Progress Against Budget for the year to date (Three months)

| EXPENDITURE       |                  |
|-------------------|------------------|
| £2,046,000        | 23%              |
| Sum of Budget     | Actual by Budget |
| £473,538.00       |                  |
| Sum of Actual YTD |                  |
| INCOME            |                  |
| £575,000          | 11%              |
| Sum of Budget     | Actual by Budget |
| -£62,649.00       |                  |
| Sum of Actual YTD |                  |

Appendix 2: The Commons: Key Data, July 2023











# Agenda Item 14a

By virtue of paragraph(s) 1, 3 of Part 1 of Schedule 12A of the Local Government Act 1972.

Document is Restricted