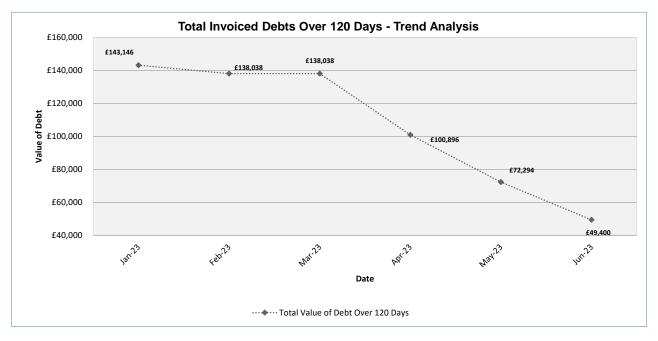

22. The capital bidding process for 2024/25 is currently underway for new capital projects with a pot of £20m being made available within City Fund and £5m for

- City's Cash services. New capital bids are to be reviewed against the department's overall capital programme and timescales for delivery with bids only expected to be put forward on a by exception basis and on the assumption that the projects will commence in 2024/25.
- 23. Four new City Cash bids totalling £1.122m have been submitted to the Chamberlain in this process relating to projects at Epping Forest, The Commons and West Ham Park. A decision on whether these will be agreed is yet to be made.

# **Outstanding Invoiced Debts**

- 24. At the end of June 2023, total outstanding invoiced debt for your Committee was £106,384 out of a total debt for the Natural Environment Division (including City Gardens) of £187,056. Relating to your Committee, £49,400 (46%) was over 120 days+, £212 (<1%) was between 60-120 days and £56,772 (53%) was under 60 days.
- 25. Appendix 4 shows a graphical representation of the total invoiced debts over 120 days outstanding, which is the maximum age of debt set by the Chamberlain to recover outstanding sums. The top graph shows the time trend of the level of 120 day+ debt outstanding over the previous 6-month period.
- 26. The lower graph analyses the split of this debt across the various divisions of service for your Committee. The majority of the £49,400 outstanding 120 day+ debt balance relates to Epping Forest (£40,191 / 81%). The overall debt is made up of £26,342 in rent receivable debtors and £23,058 in other debtors including £21,736 owed by one individual debtor with this debt currently being pursued by the Comptroller & City Solicitor's department.
- 27. A further detailed debt report of all outstanding debts will be provided as per normal business practice to report periodic monitoring for Chief Officers on the level of debt arrears to Service Committees at the Natural Environment Board meeting in December 2023.

# Note:

1. June 2023 total debt over 120 days is £49,400 for Epping Forest and Commons, a decrease of £22,894 from the May debt position. The majority of this debt relates solely to Epping Forest (£40,191 / 81%).