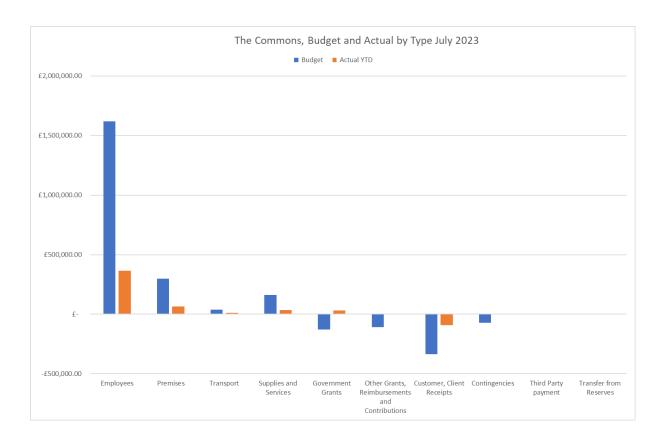

# **Local Risk Actual Position to Date**

- 10. Appendices 2 and 3 set out the year-to-date income and expenditure actual position against year-to-date budget, including notes for significant budget variations. In addition, there is a graphical split of the mix of the type of income and expenditure categories making up these actual figures for your Committee.
- 11. Appendix 2 highlights that your Committee has received actual income to date of £602k against a budget to date of £669k, an adverse variance of £67k.
- 12. The above variation is largely explained by variances at both Burnham Beeches and Stoke Common as a result of government grant income from 2022/23 raised as a listed debtor but still not having yet been physically received.
- 13. The above variance is partly offset by additional income generated at West Wickham & Coulsdon Commons explained by government grant income received currently being ahead of the budget profile.
- 14. Local risk income generated at Epping Forest is also £14k ahead of profile which can be partly explained by extra sales income generated from the Visitor Centre.
- 15. Appendix 3 highlights that your Committee has incurred actual expenditure to date of £1.561m against a budget to date of £1.669m, a favourable variance of £108k to date.
- 16. The main expenditure variances relate to Epping Forest where there is a favourable position to date of £71k mainly due to underspends on salary costs due to vacant posts as well as transport related costs incurred to date being lower than anticipated.
- 17. The underspend to date on local risk expenditure can also be explained by expenditure at West Wickham & Coulsdon Common being lower than anticipated as a result of underspends on salaries and grounds maintenance costs. In

# Notes:

- 1. Total year to date actual income as @ June 2023 (Period 3) = £602k
- 2. Other income primarily relates to government grants.
- 3. Fees & Charges relates to use of facilities and admissions mainly at Epping Forest.
- **4.** Sales & Services relates to various sports provided and Visitor Centre shop at Epping.

# Notes

- 1. Total year to date actual expenditure as @ June 2023 (Period 3) = £1.561m
- 2. Premises costs mainly relate to cleaning & refuse; electricity & gas; rates; repairs & maintenance; water etc.
- 3. Supplies & Services costs mainly relates to equipment; furniture & materials; communication & computing; livestock; professional fees & services; uniforms etc.
- 4. Other costs mainly relate to cleansing charges; third party payments; transport.