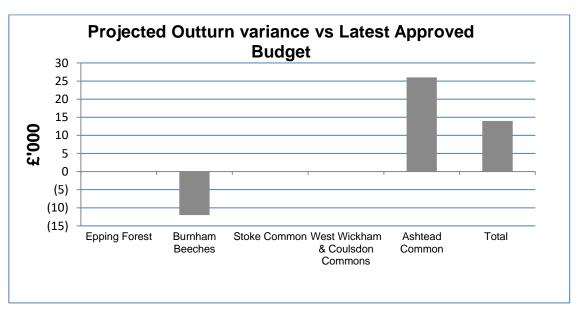

# Notes:

- 1. Zero is the baseline latest approved budget for each Division of Service.
- 2. Graph shows projected outturn position against the latest approved budget.
- 3. A variance above the baseline is favourable i.e. either additional income or reduced expenditure.
- 4. A variance below the baseline is unfavourable i.e. additional expenditure or reduced income.
- 5. Forecast outturn is £3.991m, representing a projected underspend of £14k against the latest approved budget of £4.005m.
- 6. The overall local risk forecast position is currently extremely close to budget, with only a minimal £14k (0.35%) underspend variance forecast at year end against the approved budget. Though there are variations within these net figures, they

- offset each other overall and are close to matching the overall budget. Details of all the offsetting variations can be seen within Appendices 6-10.
- 7. The main outturn variances projected are at Ashtead Common where there is currently projected to be a £26k underspend compared with the latest budget. This can be explained by additional income expected to be generated from government grants related to the number of trees being worked on.
- 8. Other main variances relate to Burnham Beeches where there is a projected overspend on its local risk revenue budget of £12k as reported in June 2023. This can be explained by additional premises related costs for grounds maintenance as well as reduced income from car parking which is forecast to continue for the remainder of 2023/24. The projected overspend is partly offset by underspends in employment costs as a result of vacant posts as well as additional income projected to be generated from filming projects.
- 9. Finally outturn variances for Epping Forest relate to salary underspends as a result of existing staff vacancies in addition to extra income generated from sales at the Visitor Centre and other fees and charges at Chingford Golf Course. These underspends are planned to be fully offset by overspends in other budget areas primarily relating to contracted works, grounds maintenance costs and the purchase of necessary vehicles and machinery.

# Epping Forest and Commons - Local Risk Revenue Budget Forecast 2023/24 - June 2023 (Period 3)

(Expenditure and unfavourable variances are shown in brackets)

| Committee / Division of Service                   | Latest Annuavad Budget         | Forecast for the Year 2023/24 |                         |       |
|---------------------------------------------------|--------------------------------|-------------------------------|-------------------------|-------|
|                                                   | Latest Approved Budget 2023/24 | Projected Outturn             | Variance from Latest    | Ī     |
|                                                   | 2020/24                        | Projected Outturn             | Approved Budget 2023/24 | Notes |
|                                                   | £'000                          | £'000                         | £'000                   |       |
| Epping Forest and Commons Committee (City's Cash) |                                |                               |                         |       |
| Epping Forest                                     | (2,534)                        | (2,534)                       | 0                       |       |
| Burnham Beeches                                   | (485)                          | (497)                         | (12)                    |       |
| Stoke Common                                      | (24)                           | (24)                          | 0                       |       |
| West Wickham & Coulsdon Commons                   | (566)                          | (566)                         | 0                       |       |
| Ashtead Common                                    | (396)                          | (370)                         | 26                      | 1     |
| TOTAL EPPING FOREST AND COMMONS COMMITTEE         | (4,005)                        | (3,991)                       | 14                      | -     |

# Notes:

1. Projected underspend as a result of additional government grant income expected during 2023/24 related to the number of trees being worked on.