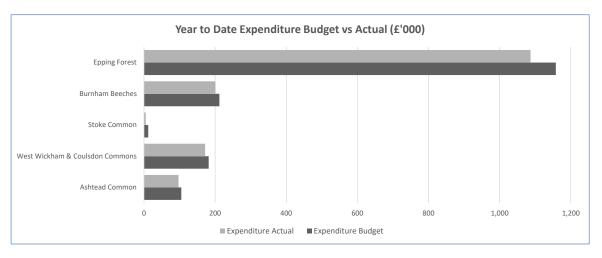

# Epping Forest and Commons - Expenditure Performance 2023/24 - June 2023 (Period 3)

# Notes:

- 1. Epping Forest favourable variance of £71k explained by underspends on salary costs and transport expenditure.
- 2. West Wickham & Coulsdon Commons underspend against budget profile of £10k largely explained by lower than anticipated salary costs and grounds maintenance expenditure.
- 3. Ashtead Common £8k underspend due to grounds maintenance costs being less than the expected budget to date.

# Notes

- 1. Total year to date actual expenditure as @ June 2023 (Period 3) = £1.561m
- 2. Premises costs mainly relate to cleaning & refuse; electricity & gas; rates; repairs & maintenance; water etc.
- 3. Supplies & Services costs mainly relates to equipment; furniture & materials; communication & computing; livestock; professional fees & services; uniforms etc.
- 4. Other costs mainly relate to cleansing charges; third party payments; transport.