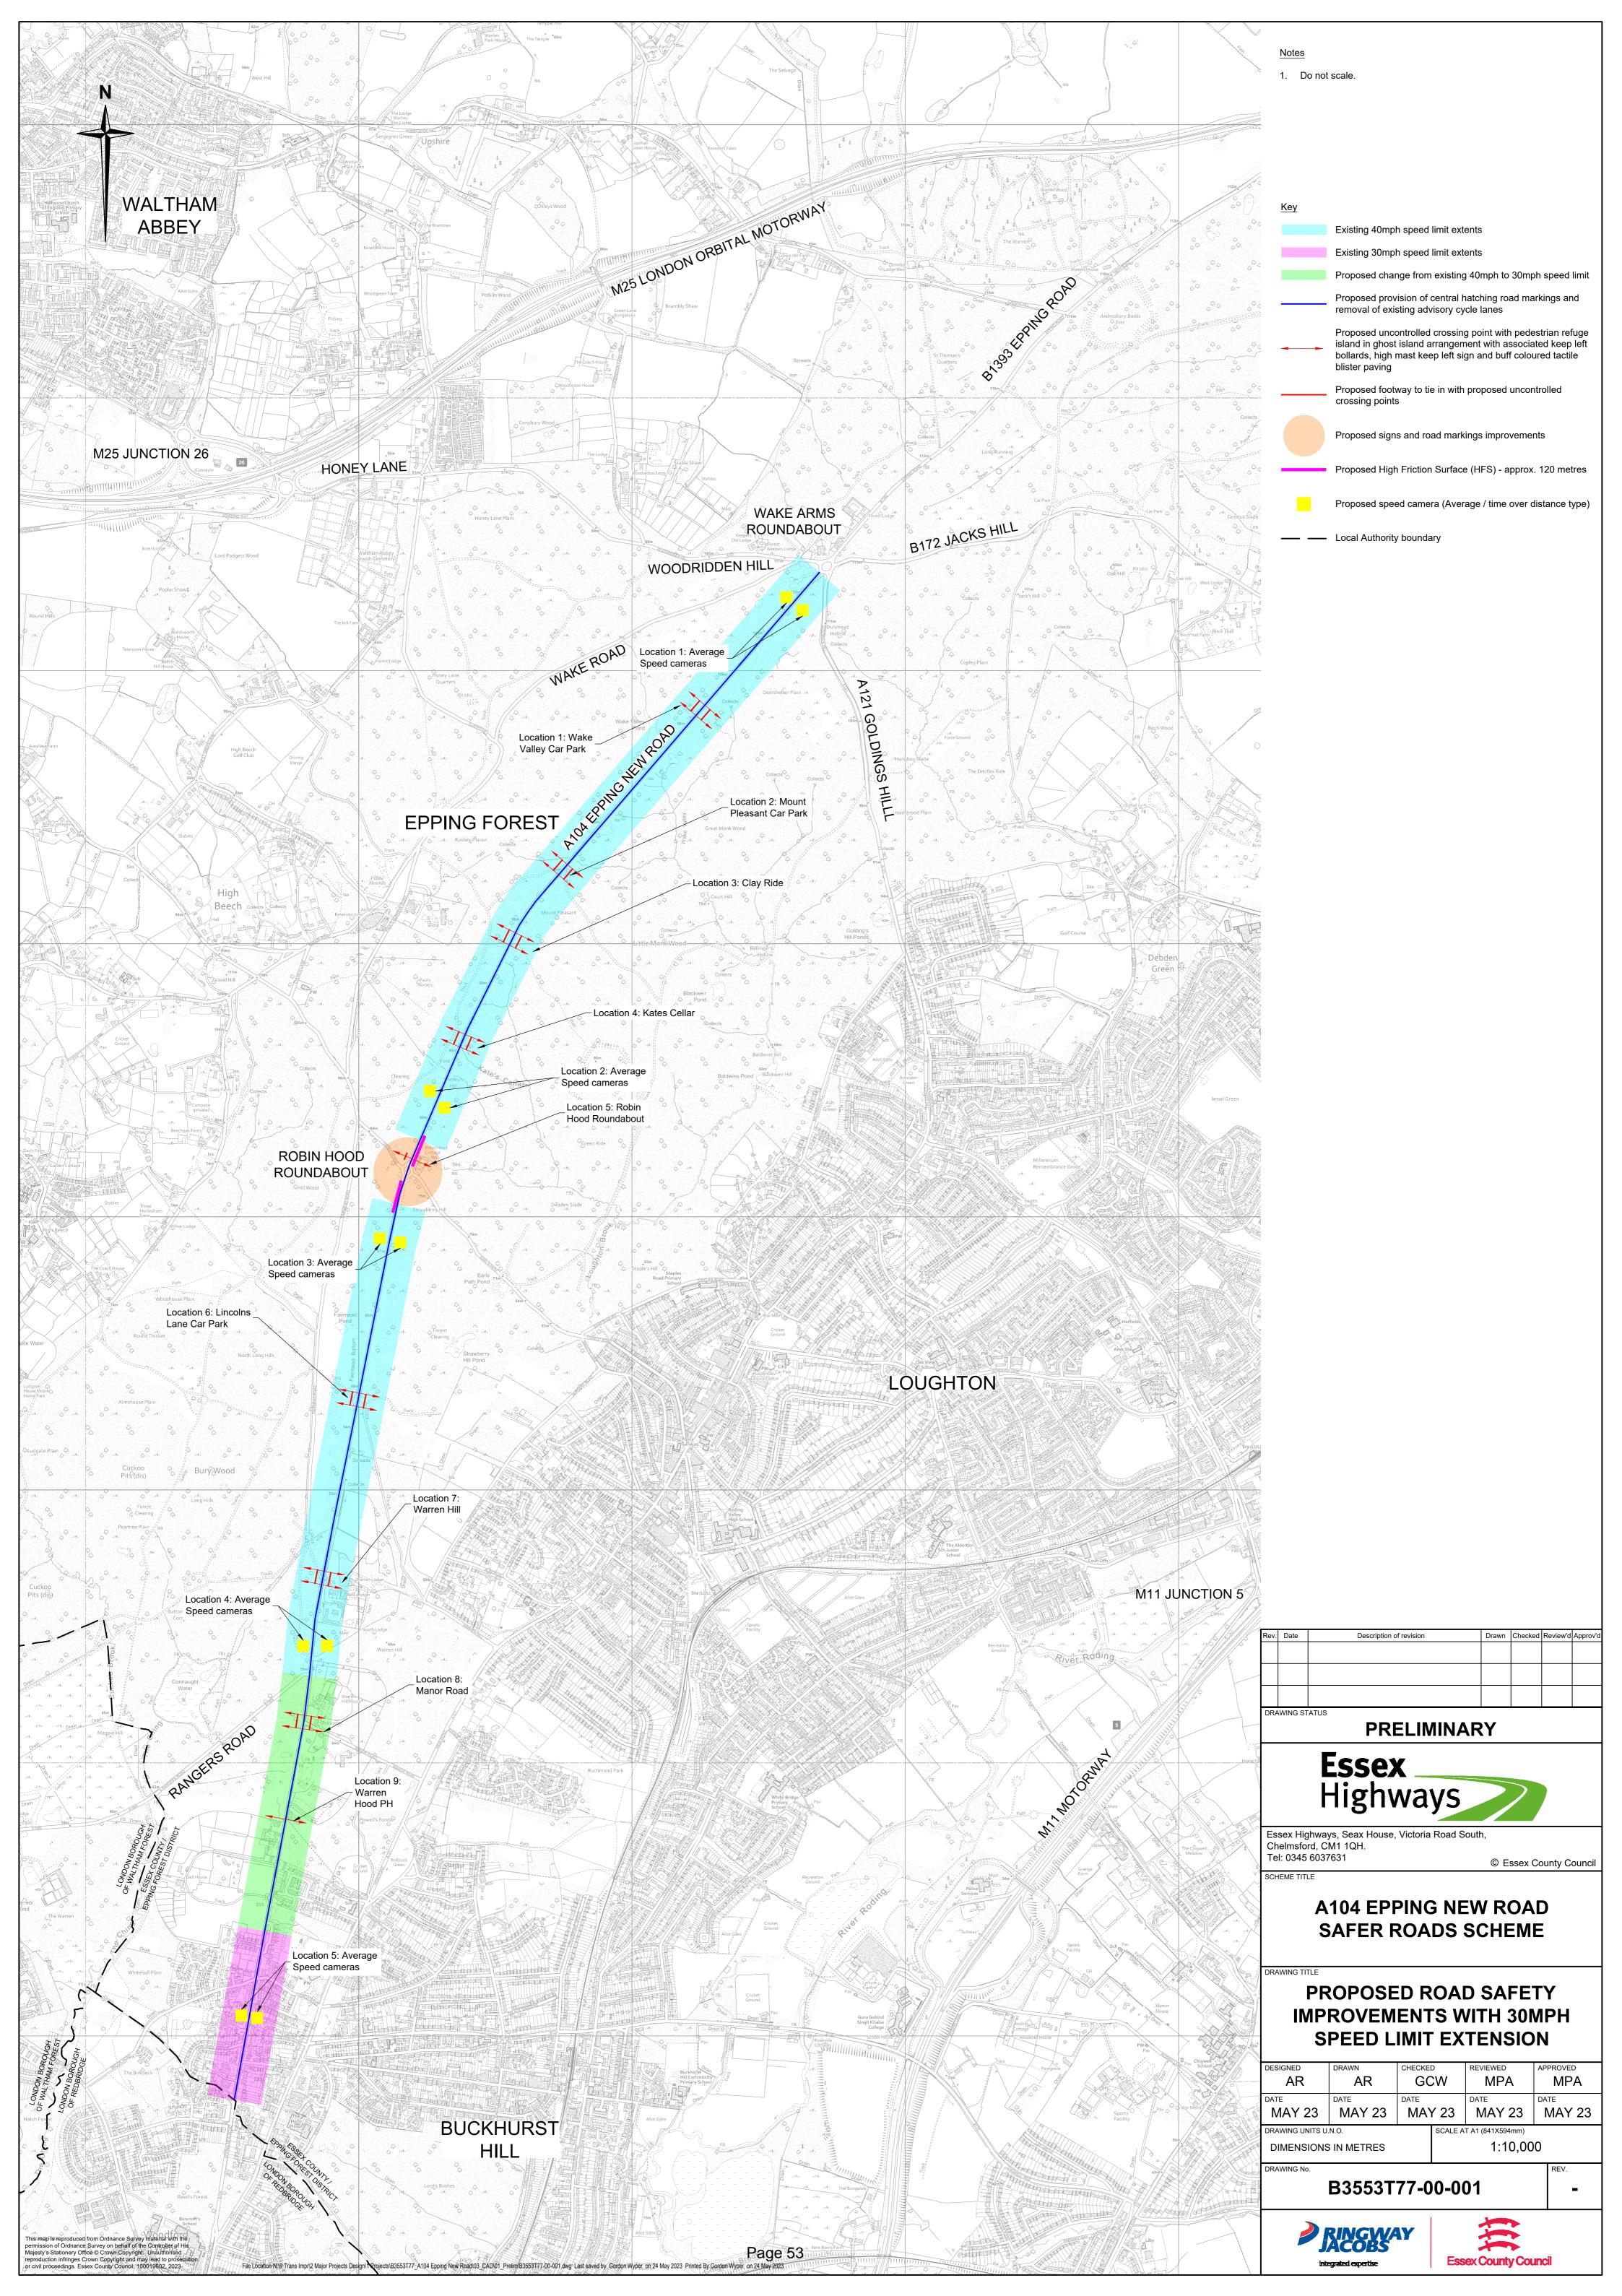

ul delivery of the scheme.

# **Appendices**

- Appendix 1 Scheme Plan
- Appendix 2 Survey Summary

#### **Background Papers**

None

## Jacqueline Eggleston

Head of Business Development

T: 020 8532 5315

E: jacqueline.eggleston@cityoflondon.gov.uk

# Appendix 1

# Scheme Plan



# Appendix 2

# **Survey Summary**

The following Non-Motorised User surveys have been collected:

- A104 at Mount Pleasant Car Park
- A104 at Lincolns Lane Car Park
- A104 at Wake Valley Car Park
- A104 at Robin Hood Roundabout
- A104 at Clay Rides path
- A104 at Kate's Cellar path
- A104 at Manor Road
- A104 at Warren Hill pub

The following 7-day Automatic Traffic count surveys have been collected:

- A104 at Wake Valley Car Park
- A104 at Lincolns Lane Car Park
- A104 at Clay Ride path
- A104 at Manor Road





# Agenda Item 9

| Committee(s): Epping Forest and Commons Committee – For                                            | <b>Dated:</b> 14/09/2023 |  |
|----------------------------------------------------------------------------------------------------|--------------------------|--|
| information                                                                                        |                          |  |
| <b>Subject:</b> The Commons – Assistant Directors Update Jun-July 2023                             | Public                   |  |
| Which outcomes in the City Corporation's Corporate Plan does this proposal aim to impact directly? | 2,5,11 & 12              |  |
| Does this proposal require extra revenue and/or capital spending?                                  | No