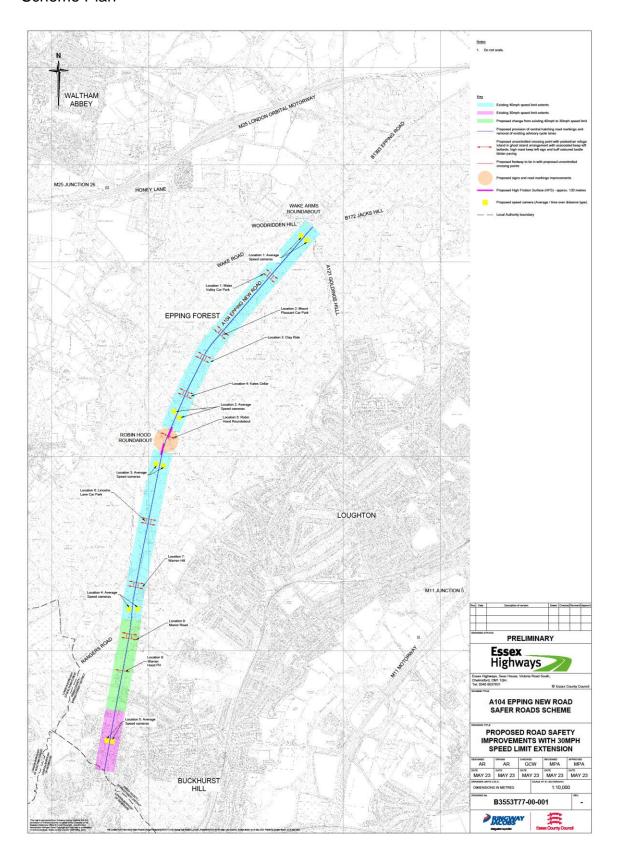

ty scheme will reduce speeds along the A104 which cuts through the heart of the Forest. This will help to reduce emissions on this stretch of road.

#### Security implications

21. Security risk will be covered by the project risk register.

#### Conclusion

43. The road safety plans for the A104 are in early stages of planning, however the need to deliver safety measures are of a national priority. Co-operation between the Conservators, Essex Highways and Epping Forest District Council will be key to the successful delivery of the scheme.

# **Appendices**

- Appendix 1 Scheme Plan
- Appendix 2 Survey Summary

#### **Background Papers**

None

## Jacqueline Eggleston

Head of Business Development

T: 020 8532 5315

E: jacqueline.eggleston@cityoflondon.gov.uk

# Appendix 1

# Scheme Plan



# Appendix 2

# **Survey Summary**

The following Non-Motorised User surveys have been collected:

- A104 at Mount Pleasant Car Park
- A104 at Lincolns Lane Car Park
- A104 at Wake Valley Car Park
- A104 at Robin Hood Roundabout
- A104 at Clay Rides path
- A104 at Kate's Cellar path
- A104 at Manor Road
- A104 at Warren Hill pub

The following 7-day Automatic Traffic count surveys have been collected:

- A104 at Wake Valley Car Park
- A104 at Lincolns Lane Car Park
- A104 at Clay Ride path
- A104 at Manor Road





# Agenda Item 9

| Committee(s): Epping Forest and Commons Committee – For                                            | <b>Dated:</b> 14/09/2023 |  |
|----------------------------------------------------------------------------------------------------|-------------------------