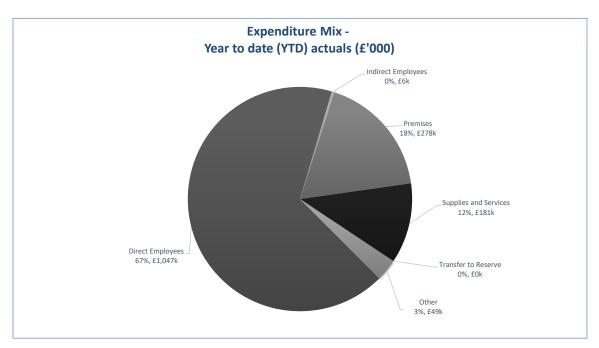

# **Local Risk Actual Position to Date**

- 10. Appendices 2 and 3 set out the year-to-date income and expenditure actual position against year-to-date budget, including notes for significant budget variations. In addition, there is a graphical split of the mix of the type of income and expenditure categories making up these actual figures for your Committee.
- 11. Appendix 2 highlights that your Committee has received actual income to date of £602k against a budget to date of £669k, an adverse variance of £67k.
- 12. The above variation is largely explained by variances at both Burnham Beeches and Stoke Common as a result of government grant income from 2022/23 raised as a listed debtor but still not having yet been physically received.
- 13. The above variance is partly offset by additional income generated at West Wickham & Coulsdon Commons explained by government grant income received currently being ahead of the budget profile.
- 14. Local risk income generated at Epping Forest is also £14k ahead of profile which can be partly explained by extra sales income generated from the Visitor Centre.
- 15. Appendix 3 highlights that your Committee has incurred actual expenditure to date of £1.561m against a budget to date of £1.669m, a favourable variance of £108k to date.
- 16. The main expenditure variances relate to Epping Forest where there is a favourable position to date of £71k mainly due to underspends on salary costs due to vacant posts as well as transport related costs incurred to date being lower than anticipated.
- 17. The underspend to date on local risk expenditure can also be explained by expenditure at West Wickham & Coulsdon Common being lower than anticipated as a result of underspends on salaries and grounds maintenance costs. In

# Notes

- 1. Total year to date actual expenditure as @ June 2023 (Period 3) = £1.561m
- 2. Premises costs mainly relate to cleaning & refuse; electricity & gas; rates; repairs & maintenance; water etc.
- 3. Supplies & Services costs mainly relates to equipment; furniture & materials; communication & computing; livestock; professional fees & services; uniforms etc.
- 4. Other costs mainly relate to cleansing charges; third party payments; transport.